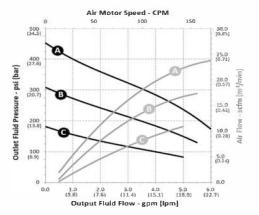

and low repair cost.

## Superior Sealing

Non-metallic poppet valves offer positive sealing performance, even with contaminated "dirty" air environments for long life without repair.

## Extended Seal Life

In-line pump design aligns the air motor piston and fluid piston rods to maximize seal life.

### Corrosion-Resistant

Corrosion-resistant design utilizes liquid nitriding, nickel plating, stainless steel, aluminum and chrome on key components for longer life.

#### **Typical Applications**

- Automotive dealerships
- · Fast lube centers
- Service shops
- Heavy-duty dealerships
- · Fleet services facilities
- In-plant
- · Lube trucks
- Mining

## Typical Fluids Handled

· Petroleum- and synthetic-based oils (motor, gear and ATF)

## **Pump Performance**

#### Fire-Ball 300 5:1 Pumps



inlet Air Pressures:













# Ordering Information

## Fire-Ball 300 5:1 Pumps

| Part Number | Description                                              |
|-------------|----------------------------------------------------------|
| 203876      | 5:1 Universal oil pump                                   |
| 203872      | 5:1 Oil pump, 16 gal (120 lb) drum size, for cover mount |
| 203857      | 5:1 Oil pump, 55 gal (400 lb) drum size, for cover mount |
| 204254      | 5:1 Oil pump, 55 gal (400 lb) drum size, bung mount      |
| 222087      | 5:1 Oil pump, 275 gal (1,040 lb) tank size, bung mount   |