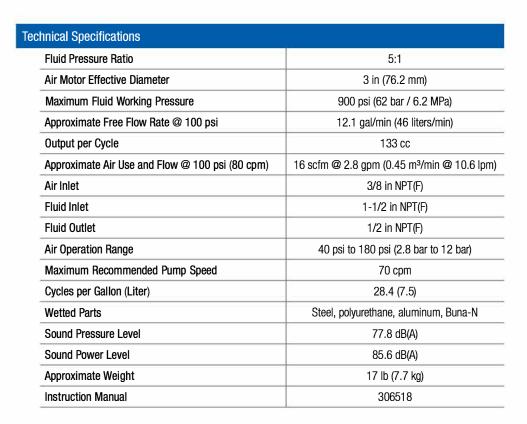

Sealing

Non-metallic poppet valves offer positive sealing performance, even with contaminated "dirty" air environments for long life without repair.

## Extended Seal Life

In-line pump design aligns the air motor piston and fluid piston rods to maximize seal life.

### Corrosion-Resistant

Corrosion-resistant design utilizes liquid nitriding, nickel plating, stainless steel, aluminum and chrome on key components for longer life.

#### **Typical Applications**

- Automotive dealerships
- · Fast lube centers
- Service shops
- Heavy-duty dealerships
- · Fleet services facilities
- In-plant
- · Lube trucks
- Mining

## Typical Fluids Handled

· Petroleum- and synthetic-based oils (motor, gear and ATF)

## **Pump Performance**

#### Fire-Ball 300 5:1 Pumps



inlet Air Pressures:













# Ordering Information

## Fire-Ball 300 5:1 Pumps

| Part Number | Description                                              |
|-------------|----------------------------------------------------------|
| 203876      | 5:1 Universal oil pump                                   |
| 203872      | 5:1 Oil pump, 16 gal (120 lb) drum size, for cover mount |
| 203857      | 5:1 Oil pump, 55 gal (400 lb) drum size, for cover mount |
| 204254      | 5:1 Oil pump, 55 gal (400 lb) drum size, bung mount      |
| 222087      | 5:1 Oil pump, 275 gal (1,040 lb) tank size, bung mount   |